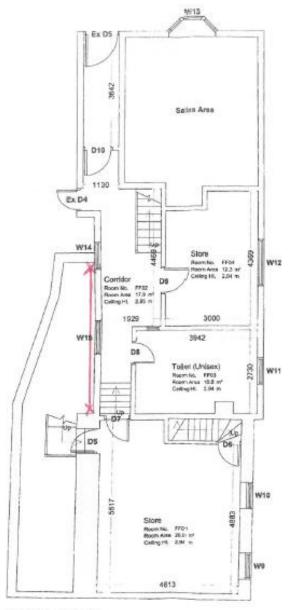

## Floor Plan

First Floor

#### The Harlequin, 20-22 Steep Hill, Lincoln, Lincolnshire, LN2 1LT

Date application referred by the LPAType of application: Outline/Full/RM/:11 December 2018LBC

Description of development

Installation of additional temporary guttering to relieve existing surface water drainage (Listed Building Consent)