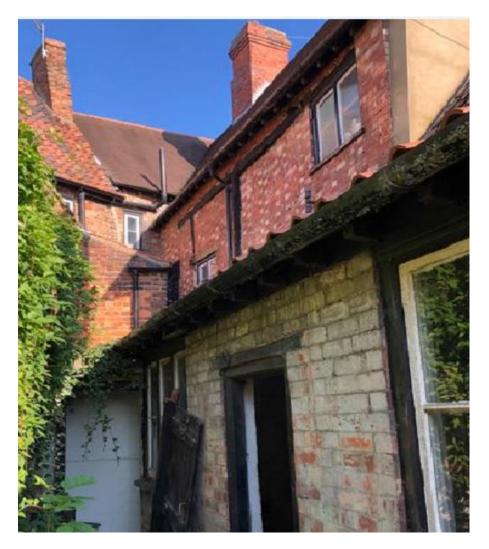

# Site Photos

#### The Harlequin, 20-22 Steep Hill, Lincoln, Lincolnshire, LN2 1LT

Date application referred by the LPAType of application: Outline/Full/RM/:11 December 2018LBC

Description of development

Installation of additional temporary guttering to relieve existing surface water drainage (Listed Building Consent)