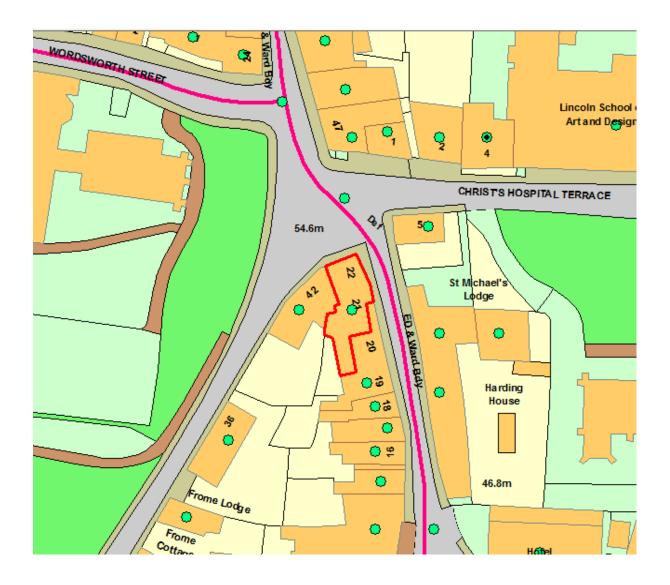

## Site Location Plan

#### The Harlequin, 20-22 Steep Hill, Lincoln, Lincolnshire, LN2 1LT

Date application referred by the LPAType of application: Outline/Full/RM/:11 December 2018LBC

Description of development

Installation of additional temporary guttering to relieve existing surface water drainage (Listed Building Consent)