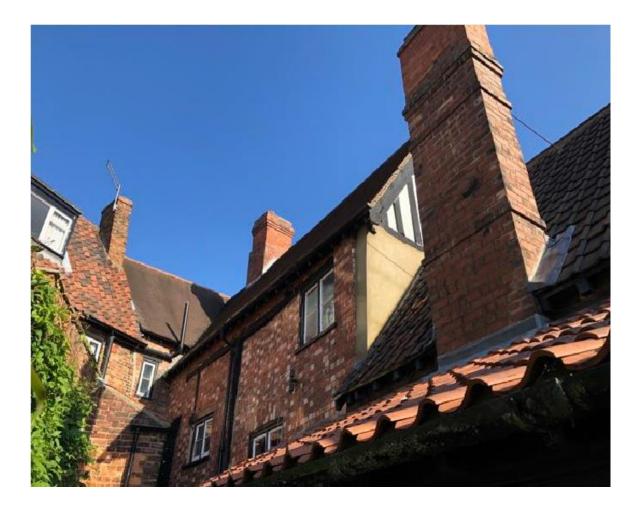

# Site Photos

#### The Harlequin, 20-22 Steep Hill, Lincoln, Lincolnshire, LN2 1LT

Date application referred by the LPAType of application: Outline/Full/RM/:11 December 2018LBC

Description of development

Installation of additional temporary guttering to relieve existing surface water drainage (Listed Building Consent)